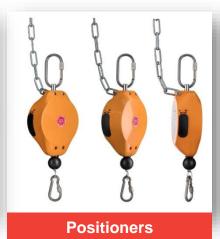

Kromer air hose balancers feature a sturdy air hose for compressed air supply. This makes them eminently suited to use with pneumatically operated tools.

Our positioners have been specially designed to keep supply units for water, compressed air, or power/electrical energy unit within easy reach at the desired, manually adjustable height.