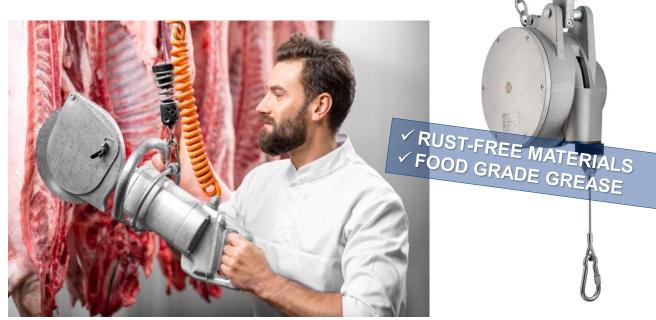

## Meat processing industry

## Hygienic and environmental requirements in the food sector

In the food industry, using original rust free balancers Carl Stahl Kromer do not only ensure the high work performance, but also ensure compliance with hygienic and environmental requirements in this area.

With Kromers the load always remains stable in the desired position and the balancers balance the heavy load. The worker does not need to apply much force, since the suspended tool seems nearly weightless. In slaughterhouses, for instance, saws weighting up to 95 kg can be used effortlessly thanks to balancers from Carl Stahl Kromer.

Our special product line for the food industry.

Spring balancer and zerogravity balancer with rust-free materials and food grade grease.

All functions and safety standards adapted from our regular product portfolio.