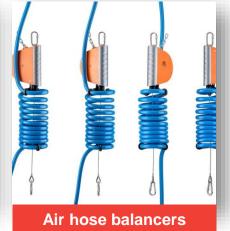

Kromer air hose balancers feature a sturdy air hose for compressed air supply. This makes them eminently suited to use with pneumatically operated tools.

Our positioners have been specially designed to keep supply units for water, compressed air, or power/electrical energy unit within easy reach at the desired, manually adjustable height.