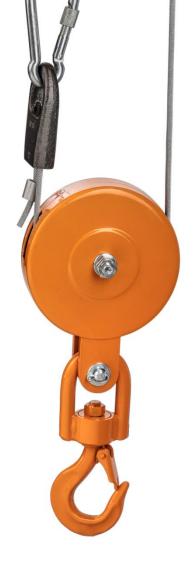

# About our product portfolio

Kromer spring balancers (retractors) keep loads up to 14 kg within easy reach, contributing to an orderly work station. They are designed so that the tool is automatically retracted to its initial position when it is released after use.

Kromer zero-gravity
balancers (balancers)
keep loads suspended
reliably and safely at any
height. After the cable is
pulled out, the load
remains in the desired
position. The low
retraction force allows
very precise, delicate
work.