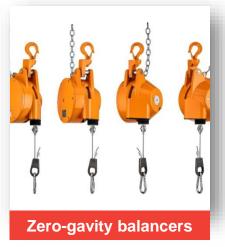

Kromer zero-gravity
balancers (balancers)
keep loads suspended
reliably and safely at any
height. After the cable is
pulled out, the load
remains in the desired
position. The low
retraction force allows
very precise, delicate
work.