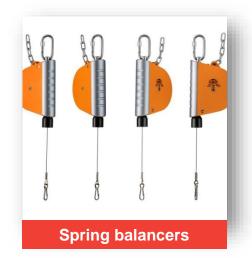

# About our product portfolio

Kromer spring balancers (retractors) keep loads up to 14 kg within easy reach, contributing to an orderly work station. They are designed so that the tool is automatically retracted to its initial position when it is released after use.