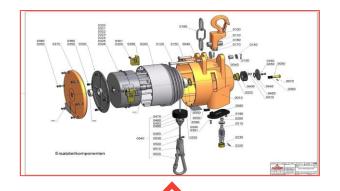

# About our product portfolio

Kromer spring balancers (retractors) keep loads up to 14 kg within easy reach, contributing to an orderly work station. They are designed so that the tool is automatically retracted to its initial position when it is released after use.

Kromer zero-gravity
balancers (balancers)
keep loads suspended
reliably and safely at any
height. After the cable is
pulled out, the load
remains in the desired
position. The low
retraction force allows
very precise, delicate
work.

Kromer air hose balancers feature a sturdy air hose for compressed air supply. This makes them eminently suited to use with pneumatically operated tools.

Our positioners have been specially designed to keep supply units for water, compressed air, or power/electrical energy unit within easy reach at the desired, manually adjustable height.

**About our safety standards** 

Five times safety on all components

Safety expansion chain

Maximum fall distance 10 cm

High strength aluminium alloy housing

### **Spring fracture safeguard**

- Load range > 3 kg
- In case of spring brake, drum gets blocked by the housing
- Maximum fall distance of the load is 10 cm

Cable stop buffer

**Steel cable** (rotation free)