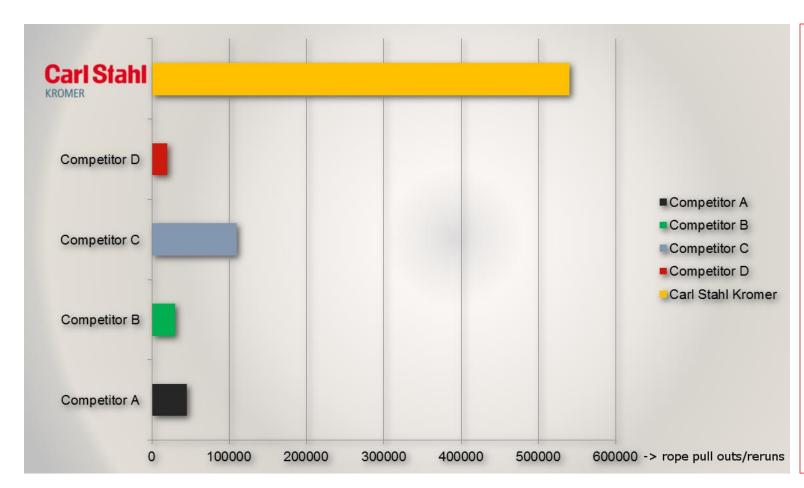

## All leading balancer brands tested until failure

A six-month comparative study by the Esslingen University of Applied Sciences shows that Carl Stahl Kromer balancers are clearly in the lead in all tested areas.

They outperformed competing products in service life, precision, and safety, in some cases by wide margins.

#### Note:

The best competitor balancer broke after 110.000 strokes.

In comparison: The Kromer Balancer still run even after more than 500.000 strokes.

Test parameter: 85 KG load capacity, cable travel 1,5 m