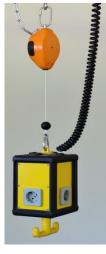

Kromer zero-gravity
balancers (balancers)
keep loads suspended
reliably and safely at any
height. After the cable is
pulled out, the load
remains in the desired
position. The low
retraction force allows
very precise, delicate
work.